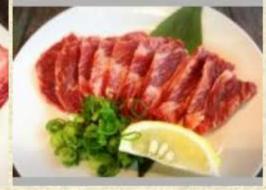

**BBQ** Meat

BBQ Seafood & Foil Grill

Side dish / Japanese traditional

Rice / Noodle

Salad / Soup

Soft Drinks / Mocktails

Beer / Sake / Wine

Special Wagyu Beef Loin: \$49.80

(150g) Premium OX Tongue - Rich Cut -: \$30.90

Premium Wagyu Beef Rib: \$28.90

(100g) Special Wagyu Beef Rib: \$20.40

(100g) Special Wagyu Beef Skirt: \$19.40

(100g) Special Wagyu Rump : \$23.90

(100g) Special Wagyu Rib Finger - Rich Cut - : \$19.90