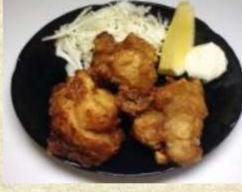

Side dish / Japanese traditional

Rice / Noodle

Salad / Soup

Soft Drinks / Mocktails

Beer / Sake / Wine

White Wine / Red Wine

Karaage 6p: \$9.00

Spicy Karaage 3p: \$5.00

Seared Tuna with Home Made WAFU sauce: \$13.90

Karaage 3p: \$5.00

Spicy Karaage 6p: \$9.00

Salmon Sashimi: \$9.90

Tuna Sashimi: \$9.90

Scallop Sashimi: \$9.90

Tuna Yukke: \$10.90

Salted Nibble Cabbage: \$4.40