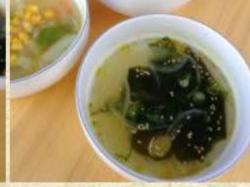

Radish Salad: \$11.90

Tofu Seaweed Salad: \$11.90

Soft-shell Crab Salad: \$14.90

Sesame Flavoured Garlic Salad: \$11.90

Seaweed Salad: \$5.80

Miso Soup: \$3.50

Egg Soup: \$4.90

Wakame (Seaweed) Soup: \$4.90