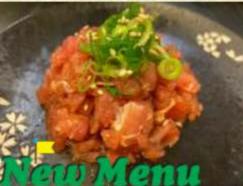

Seared Tuna with Home Made WAFU sauce: \$13.90

Karaage 3p: \$5.00

Spicy Karaage 6p: \$9.00

Salmon Sashimi: \$9.90

Tuna Sashimi: \$9.90

Scallop Sashimi: \$9.90

Tuna Yukke: \$10.90

Salted Nibble Cabbage: \$4.40