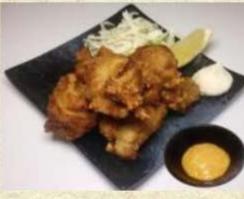

Side dish / Japanese traditional

Rice / Noodle

Salad / Soup

Soft Drinks / Mocktails

Beer / Sake / Wine

White Wine / Red Wine

Karaage 6p: \$9.00

Spicy Karaage 3p: \$5.00

Seared Tuna with Home Made WAFU sauce: \$13.90

Karaage 3p: \$5.00

Spicy Karaage 6p: \$9.00

Salmon Sashimi: \$9.90

Tuna Sashimi: \$9.90

Scallop Sashimi: \$9.90

Tuna Yukke: \$10.90

Salted Nibble Cabbage: \$4.40