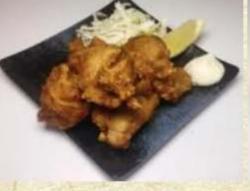

Side dish / Japanese traditional

Rice / Noodle

Salad / Soup

Soft Drinks / Mocktails

Beer / Sake / Wine

White Wine / Red Wine

Karaage 6p: \$9.00

Spicy Karaage 3p: \$5.00

Seared Tuna with Home Made WAFU sauce: \$13.90

Karaage 3p: \$5.00

Spicy Karaage 6p: \$9.00

Salmon Sashimi: \$9.90

Tuna Sashimi: \$9.90

Scallop Sashimi: \$9.90

Tuna Yukke: \$10.90

Salted Nibble Cabbage: \$4.40