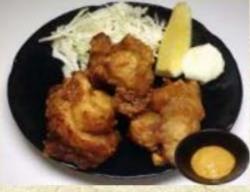

Side dish / Japanese traditional

Rice / Noodle

Salad / Soup

Soft Drinks / Mocktails

Beer / Sake / Wine

White Wine / Red Wine

Karaage 6p: \$9.00

Spicy Karaage 3p: \$5.00

Seared Tuna with Home Made WAFU sauce: \$13.90

Karaage 3p: \$5.00

Spicy Karaage 6p: \$9.00

Salmon Sashimi: \$9.90

Tuna Sashimi: \$9.90

Scallop Sashimi: \$9.90

Tuna Yukke: \$10.90

Salted Nibble Cabbage: \$4.40