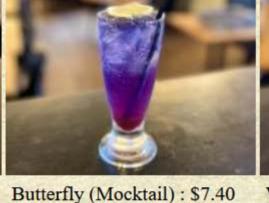

Sunset (Mocktail): \$7.40

Peach fizz (Mocktail): \$7.40

Grenadine Tonic (Mocktail): \$7.40

Violet Milk (Mocktail):

\$7.40

**ENGLISH** 

中文

日本語