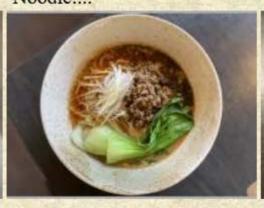

Salad / Soup

Soft Drinks / Mocktails

Beer / Sake / Wine

White Wine / Red Wine

Dessert

THAI

Very hot spicy ramen (Chicken base): \$16.00 (Gyoza:+\$4.00 / Noodle:...

Chicken Cold ramen: \$16.90 (Noodle:+\$1.50 / Gyoza:...

Spicy Soft Shell Crab Ramen (Pork broth): \$18.90 (Gyoza:+\$4.00 / Noodle:...

Tsukemen (Pork broth): \$18.90 (Noodle:+\$1.50 / Gyoza:...

Tan Tan cold tsukemen (Pork broth): \$18.90 (Noodle:+\$1.50 / Gyoza:...