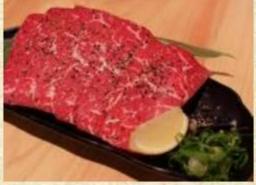

**BBQ** Meat

BBQ Seafood & Foil Grill

Side dish / Japanese traditional

Rice / Noodle

Salad / Soup

Soft Drinks / Mocktails

Beer / Sake / Wine

Special Wagyu Beef Loin: \$49.80

(150g) Premium OX Tongue - Rich Cut -: \$30.90

Premium Wagyu Beef Rib: \$28.90

(100g) Special Wagyu Beef Rib: \$20.40

(100g) Special Wagyu Beef Skirt: \$19.40

(100g) Special Wagyu Rump : \$23.90

(100g) Special Wagyu Rib Finger - Rich Cut - : \$19.90