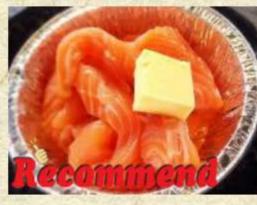

Foil Salmon: \$7.90

**BBQ** Vegetables

**BBQ** Meat

BBQ Seafood & Foil Grill

Side dish / Japanese traditional

Rice / Noodle

Salad / Soup

Soft Drinks / Mocktails