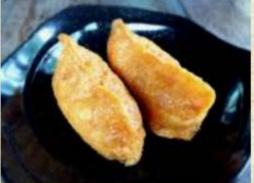

Side dish / Japanese traditional

Rice / Noodle

Salad / Soup

Soft Drinks / Mocktails

Beer / Sake / Wine

White Wine / Red Wine

Karaage 6p: \$9.00

Spicy Karaage 3p: \$5.00

Seared Tuna with Home Made WAFU sauce: \$13.90

Karaage 3p: \$5.00

Spicy Karaage 6p: \$9.00

Salmon Sashimi: \$9.90

Tuna Sashimi: \$9.90

Scallop Sashimi: \$9.90

Tuna Yukke: \$10.90

Salted Nibble Cabbage: \$4.40