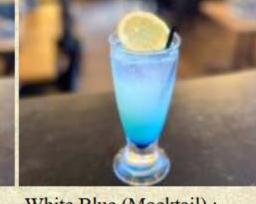

China Blue (Mocktail): \$7.40

Cranberry Soda: \$5.20

Matcha Latte: \$5.90

Fuji Apple Sparkling' (Glass:\$4.10 / Jug:\$12.90)

Lemon Tea (can)

Jug:\$12.60)

(Glass:\$4.10 / Jug:\$12.90)

Peach Tea (can) (Glass:\$4.10 / Jug:\$12.90)