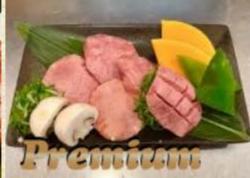

(150g) Premium OX Tongue - Rich Cut -: \$30.90

Premium Wagyu Beef Rib: \$28.90

(100g) Special Wagyu Beef Rib: \$20.40

(100g) Special Wagyu Beef Skirt: \$19.40

(100g) Special Wagyu Rump : \$23.90

(100g) Special Wagyu Rib Finger - Rich Cut - : \$19.90