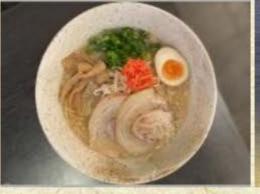

Negi Chashu Ramen (Pork broth): \$19.90 (Noodle / Gyoza / Corn ...

Karaage Cheese Curry Ramen (Pork broth): \$16.90 (Gyoza:+\$4.00 / Karaage...

BBQ Seafood & Foil Grill

Side dish / Japanese traditional

Rice / Noodle