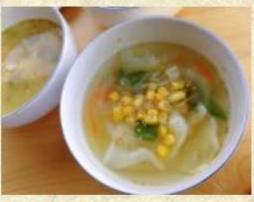

Radish Salad: \$11.90

Tofu Seaweed Salad: \$11.90

Soft-shell Crab Salad: \$14.90

Sesame Flavoured Garlic Salad: \$11.90

Seaweed Salad: \$5.80

Miso Soup: \$3.50

Egg Soup: \$4.90

Wakame (Seaweed) Soup: \$4.90

Vegetable Consome Soup: \$4.90

sorry, no image

Ramen

BBQ Meat

**BBQ** Vegetables

BBQ Seafood & Foil Grill

Side dish / Japanese traditional

Rice / Noodle