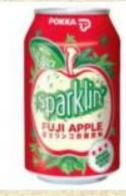

China Blue (Mocktail): \$7.40

Cranberry Soda: \$5.20

Matcha Latte: \$5.90

Fuji Apple Sparkling' (Glass:\$4.10 / Jug:\$12.90)

Dessert

Lemon Tea (can) (Glass:\$4.10 / Jug:\$12.90)

Peach Tea (can) (Glass:\$4.10 / Jug:\$12.90)