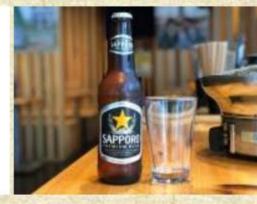

Japanese Okinawa Draft Beer "Orion" 2 Glass: \$17.00

ASAHI Beer (Japanese beer): \$8.50

SAPPORO Beer: \$8.50

Kirin Ichiban Shibori: \$9.00

Lemon Sour: \$14.90

Kiwi Sour: \$14.90

Calpis Sour: \$14.90

BBQ Meat