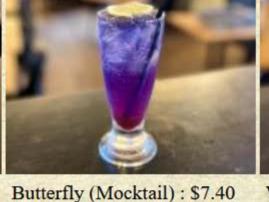

Sunset (Mocktail): \$7.40

Peach fizz (Mocktail): \$7.40

Grenadine Tonic (Mocktail): \$7.40

Violet Milk (Mocktail):

\$7.40

**ENGLISH** 

中文

日本語