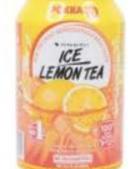

China Blue (Mocktail): \$7.40

Cranberry Soda: \$5.20

Matcha Latte: \$5.90

Fuji Apple Sparkling' (Glass:\$4.10 / Jug:\$12.90)

Dessert

Lemon Tea (can) (Glass:\$4.10 / Jug:\$12.90)

Peach Tea (can) (Glass:\$4.10 / Jug:\$12.90)